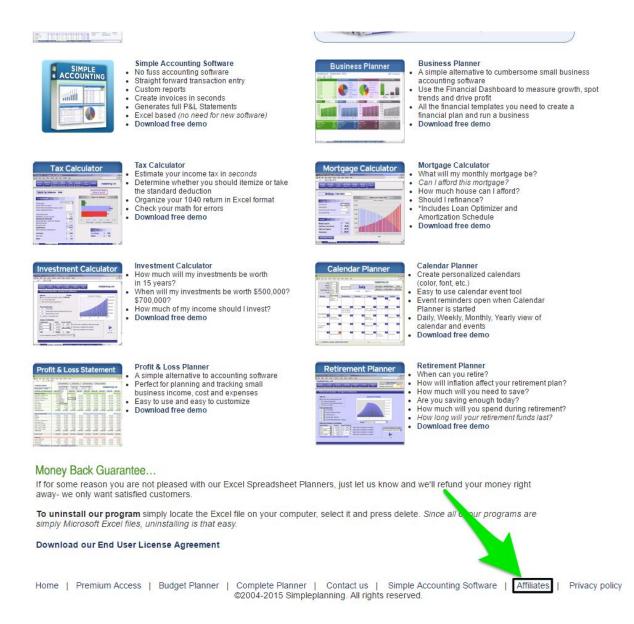

## Look for affiliate programs

Check out each ad website to see if they have an affiliate program and sign up with them!

- □ If they don't have an affiliate program listed, email them to see if they will create one!
- Add the affiliate link to your high traffic article and watch your earnings grow!